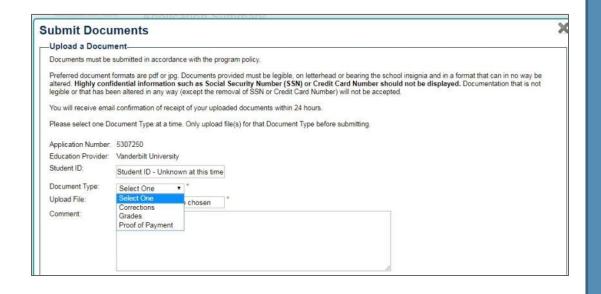

On the Application Summary
Page there is an Actions
Menu on the right hand side.
Select Submit Documents.

Once your spouse's course is complete you can upload required documents from the **Submit Documents page.** There is a dropdown selection to be made for **Grades** and **Proof of Payment**.

When uploading grades, be sure to manually input your grade in the menu that appears, as well as complete the upload of the document.

**To Upload**, select **Choose File** and navigate to the documents saved on your electronic device.

Uploaded documentation will need to be in compliance with your company's policy.

A grade report should indicate successful course completion in compliance with the grade requirements of the program policy. Grade reports must be legible and must include your name (first and last), school's name and/or logo, grade, course name and number. Web printouts of official grades are acceptable\*.

An **itemized invoice** or other school official document showing tuition, fees and any financial aid received is also required.

Uploading Documents directly into the system is the preferred method and most expedient process to complete an application. Faxing your documents may be available using the cover sheet provided in this pop up window.