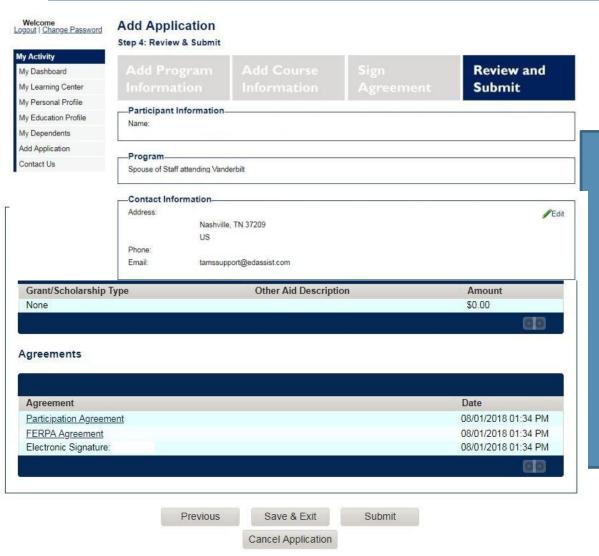

## **Application Step 4**

The Review and Submit page summarizes all the information you have entered including School, Degree Type, Grants and Tuition Amount.

If you need to make any **corrections** please do so at this time by using the **Edit** function.

Once you are satisfied with all the information, please **submit** for review. You will receive a pop-up window with an immediate decision from the system.