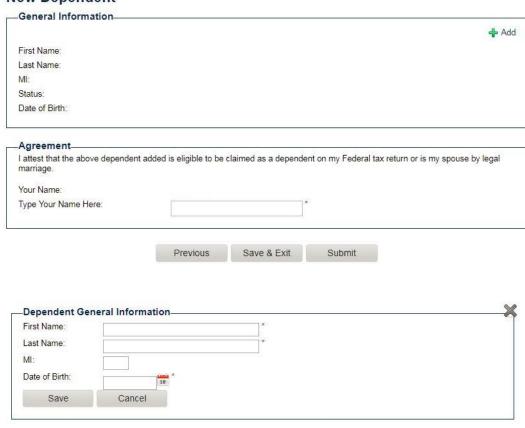

#### **New Dependent**

To add a spouse to your profile, select **My Dependents** on the left hand side menu to go to the **My Dependents** page.

In the second screen select +Add Dependent

#### **New Dependent**

On the **New Dependent** page, select **+add** to enter information for your dependent.

Note: the **Date of Birth** must be entered as mm/dd/yyyy.

Once the information is entered, please read and accept the **Agreement** by entering your name in the signature box and select submit. If you do not accept the agreement, the application will not be submitted.

Your spouse is now added to your profile.