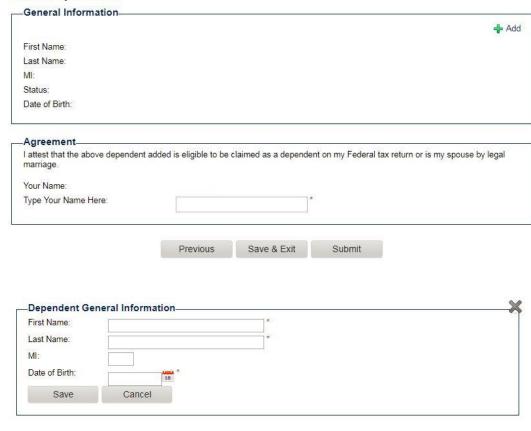

#### **New Dependent**

To add a spouse to your profile, select **My Dependents** on the left hand side menu to go to the **My Dependents** page.

In the second screen select +Add Dependent

#### **New Dependent**

On the **New Dependent** page, select **+add** to enter information for your dependent.

Note: the **Date of Birth** must be entered as mm/dd/yyyy.

Once the information is entered, please read and accept the **Agreement** by entering your name in the signature box and select submit. If you do not accept the agreement, the application will not be submitted.

Your spouse is now added to your profile.