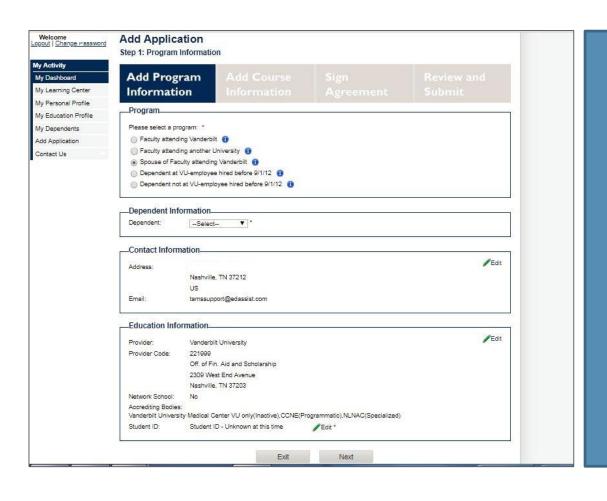

### **Application Step 1**

The first step of the Application is to select a Program. Use the Blue Info Button for more information about each program. Select the "Spouse" program.

A new section will appear titled "Dependent Information".
Select your spouse in the provided drop down menu.

Application Step 1
Select "Vanderbilt University" in the Education Information section. For subsequent applications Vanderbilt will be already populated in this

section.

ID issued by Vanderbilt. If you do not know your spouse's Student ID, please select a reason from the drop down list.