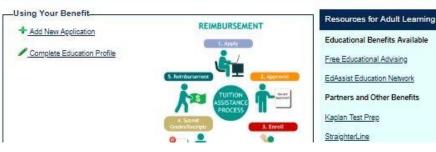

From here you can add a new application or use **My Dashboard** to find an existing application. You can also navigate to **Contact Us** if you have questions.

## My Learning Center

Please review your company's support documentation under Using Your Benefit

Resources for Adult Learning provides links to the Educational Advising page, discounted Network Schools list and other helpful topics

Use the search tool to research schools in the **Explore Education Options** 