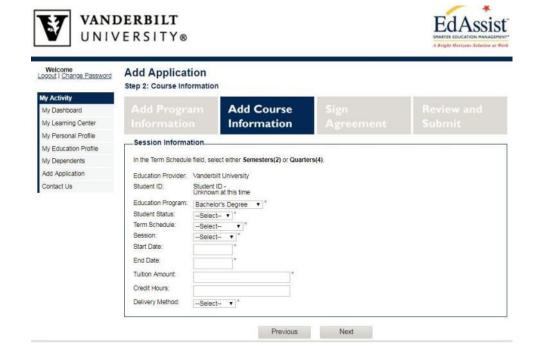

## **Application Step 2**

In Session Information, you will enter your spouse's program information, such as Education Program, Student Status, along with associated tuition for one course per term.

A new application should be created for each term, up to three terms per academic year.

#### **Application Step 2**

Enter the total amount of **credit/units** that your spouse will complete.

Select if the school work was completed online, in the class room, or a blend of the two.

| 5050015015000        | Step 3: Agreemen                                                                                                                                                                                                                                                                                                                                                                                                                                         | ts                                                                                                                                                                                                                                                                                                                                                                                                                  |          |           |                          |  |  |  |  |
|----------------------|----------------------------------------------------------------------------------------------------------------------------------------------------------------------------------------------------------------------------------------------------------------------------------------------------------------------------------------------------------------------------------------------------------------------------------------------------------|---------------------------------------------------------------------------------------------------------------------------------------------------------------------------------------------------------------------------------------------------------------------------------------------------------------------------------------------------------------------------------------------------------------------|----------|-----------|--------------------------|--|--|--|--|
| y Activity           | A 321 B                                                                                                                                                                                                                                                                                                                                                                                                                                                  | 2010-2019                                                                                                                                                                                                                                                                                                                                                                                                           |          | 611111    | The second second second |  |  |  |  |
| My Dashboard         |                                                                                                                                                                                                                                                                                                                                                                                                                                                          |                                                                                                                                                                                                                                                                                                                                                                                                                     |          | Sign      | Review and               |  |  |  |  |
| fy Learning Center   |                                                                                                                                                                                                                                                                                                                                                                                                                                                          |                                                                                                                                                                                                                                                                                                                                                                                                                     |          | Agreement | Submit                   |  |  |  |  |
| fy Personal Profile  | Grante & Sobol                                                                                                                                                                                                                                                                                                                                                                                                                                           | archine Die                                                                                                                                                                                                                                                                                                                                                                                                         | rologues |           |                          |  |  |  |  |
| ly Education Profile | Grant/Scholarship:                                                                                                                                                                                                                                                                                                                                                                                                                                       | Grants & Scholarships Disclosure  Grant/Scholarship: □-Select  ▼ ↑                                                                                                                                                                                                                                                                                                                                                  |          |           |                          |  |  |  |  |
| My Dependents        | Grant/Scholarship                                                                                                                                                                                                                                                                                                                                                                                                                                        |                                                                                                                                                                                                                                                                                                                                                                                                                     |          |           |                          |  |  |  |  |
| Add Application      | Amount:                                                                                                                                                                                                                                                                                                                                                                                                                                                  | 0.00                                                                                                                                                                                                                                                                                                                                                                                                                |          |           |                          |  |  |  |  |
| Contact Us           |                                                                                                                                                                                                                                                                                                                                                                                                                                                          |                                                                                                                                                                                                                                                                                                                                                                                                                     |          |           |                          |  |  |  |  |
|                      |                                                                                                                                                                                                                                                                                                                                                                                                                                                          |                                                                                                                                                                                                                                                                                                                                                                                                                     |          |           |                          |  |  |  |  |
|                      | Agreements                                                                                                                                                                                                                                                                                                                                                                                                                                               |                                                                                                                                                                                                                                                                                                                                                                                                                     |          |           |                          |  |  |  |  |
|                      | Participation Ag                                                                                                                                                                                                                                                                                                                                                                                                                                         | greement                                                                                                                                                                                                                                                                                                                                                                                                            |          |           |                          |  |  |  |  |
|                      | knowingly submit adverse tax conse    I agree "  FERPA Agreem  The Family Educa confidentiality with FERPA, you have assistance through checking "I Agree"  Educations Educations Educations                                                                                                                                                                                                                                                             | e and accurate. I acknowledge that if I<br>er the program, this may result in<br>dents of the right to privacy and<br>contained in those records. Under<br>ver, in order to receive turtion<br>and records with your employer. By<br>pro                                                                                                                                                                            |          |           |                          |  |  |  |  |
|                      | <ul> <li>EdAssist may release my educational records (whether received from educational institutions, schools, agencies or individuals) to my employer.</li> <li>This consent shall remain in effect until I submit a written request to cancel the authorization.</li> <li>If you do not agree with the above terms, please understand that we will be unable to process your tuition assistance appared your application will be cancelled.</li> </ul> |                                                                                                                                                                                                                                                                                                                                                                                                                     |          |           |                          |  |  |  |  |
|                      | anu your applicati                                                                                                                                                                                                                                                                                                                                                                                                                                       | on was be can                                                                                                                                                                                                                                                                                                                                                                                                       | veieu.   |           |                          |  |  |  |  |
|                      | 1 agree *                                                                                                                                                                                                                                                                                                                                                                                                                                                |                                                                                                                                                                                                                                                                                                                                                                                                                     |          |           |                          |  |  |  |  |
|                      | By providing my ele<br>knowledge 1 meet a<br>Vanderbilt University<br>any reason without                                                                                                                                                                                                                                                                                                                                                                 | Hectronic signature, I acknowledge that the preceding information is accurate and complete to the best of my tall of the requirements of the Vanderbill University Tuition Assistance Policy and acknowledge and agree that sity reserves the right, in their sole discretion, to modify, amend, change, or terminate this plan at any time and for it advance notice.  Bed exactly as shown and is case sensitive. |          |           |                          |  |  |  |  |
|                      |                                                                                                                                                                                                                                                                                                                                                                                                                                                          |                                                                                                                                                                                                                                                                                                                                                                                                                     |          |           |                          |  |  |  |  |
|                      |                                                                                                                                                                                                                                                                                                                                                                                                                                                          |                                                                                                                                                                                                                                                                                                                                                                                                                     |          |           |                          |  |  |  |  |