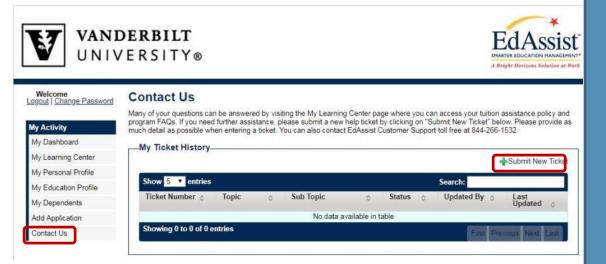

## **Contact Us**

My Activity on the left side menu, you can reach out to Bright Horizons in two ways:

Use the **Phone Number (844) 266-1532** to speak with the
Bright Horizons Contact Center
7am-7pm CT Monday-Friday.

Select +Submit New Ticket to fill out a Help Desk Ticket that will go directly to an Bright Horizons EdAssist Solutions support specialist. This feature is available 24 hours/day.