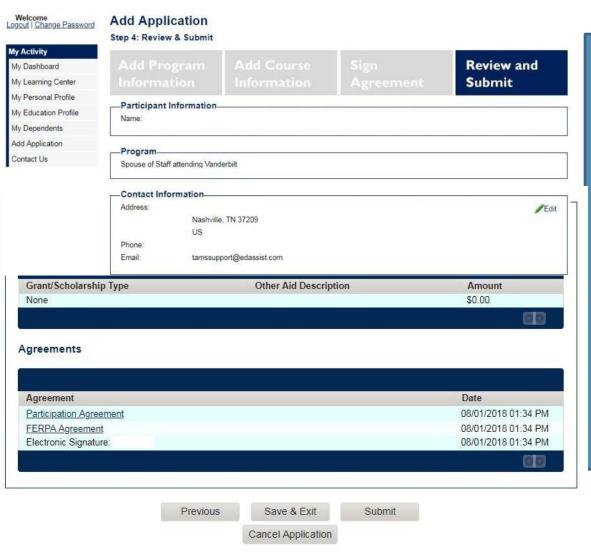

## **Application Step 4**

The Review and Submit page summarizes all the information you have entered including School, Degree Type, Grants and Tuition Amount.

If you need to make any **corrections** please do so at this time by using the **Edit** function.

Once you are satisfied with all the information, please **submit** for review. You will receive a pop-up window with an immediate decision from the system.