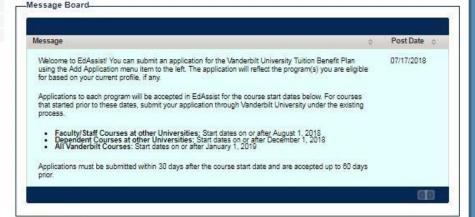

#### Message

Welcome to EdAssist! You can submit an application for the Add Application menu item to the left. The application based on your current profile, if any.

Applications to each program will be accepted in EdAss that started prior to these dates, submit your application process. Once your spouse is added to your profile and is eligible, you may submit an application.