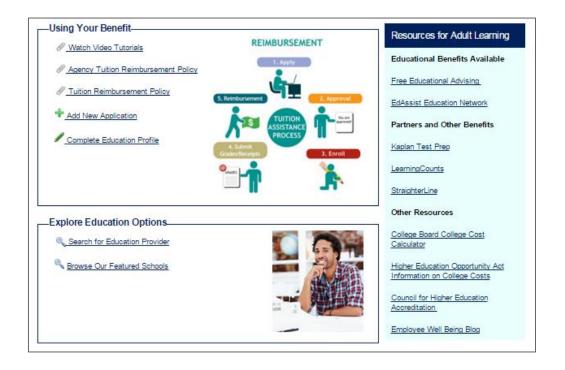

## My Learning Center

Please review your company's support documentation under Using Your Benefit

Resources for Adult Learning provides links to the Educational Advising page, discounted Network Schools list and other helpful topics

Use the search tool to research schools in the **Explore Education Options** 