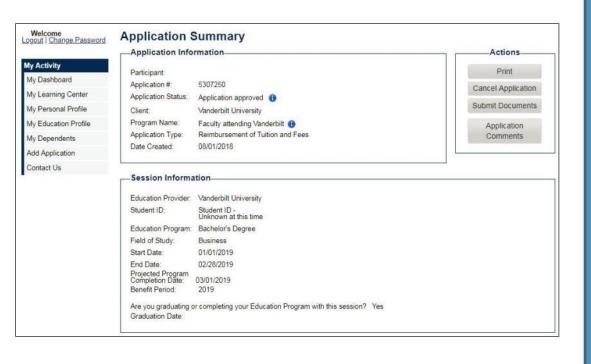

# **Tracking Your Application Status**

My Application History - Add New Application Show 5 ▼ entries Search: Program Name Field of Study Start Date Application Number Application Status Education Program 5307248 Saved - Not Bachelor's Degree Education 01/01/2019 Faculty attending 01/01/2019 Faculty attending Vanderbilt Application Bachelor's Degree Rusiness approved 01/01/2019 Application Master's Degree

You will receive email notifications throughout the process. These will inform you each time your application changes status. Examples are: Submitted, Approved, Documents Received, Ready for Payment.

The **Task List** shows applications needing your immediate attention. **My Application History** shows all of your applications that you have created in the past.

You can select **an Application Number** to open and review your application.

You are able to **upload documents** directly on to an
existing application

Navigate to **My Dashboard**, and select the appropriate **Application Number** in your **Task List**.

On the Application Summary
Page there is an Actions
Menu on the right hand side.
Select Submit Documents.

Once your spouse's course is complete you can upload required documents from the **Submit Documents page.** There is a dropdown selection to be made for **Grades** and **Proof of Payment**.