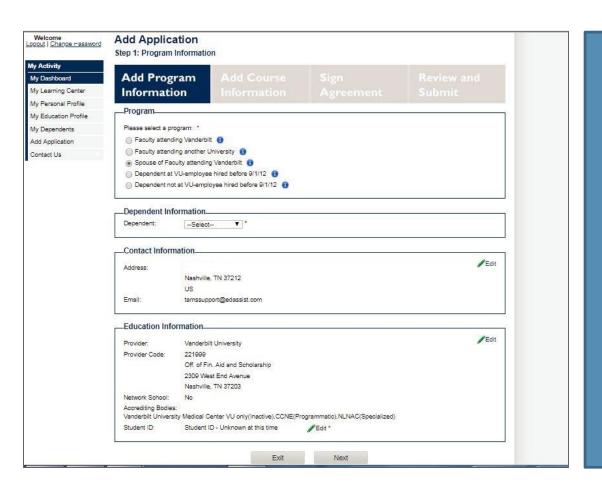

### **Application Step 1**

The first step of the Application is to select a Program. Use the Blue Info Button for more information about each program. Select the "Spouse" program.

A new section will appear titled "Dependent Information".
Select your spouse in the provided drop down menu.

Application Step 1
Select "Vanderbilt University" in the Education Information section. For subsequent applications Vanderbilt will be already populated in this

section.

ID issued by Vanderbilt. If you do not know your spouse's Student ID, please select a reason from the drop down list.