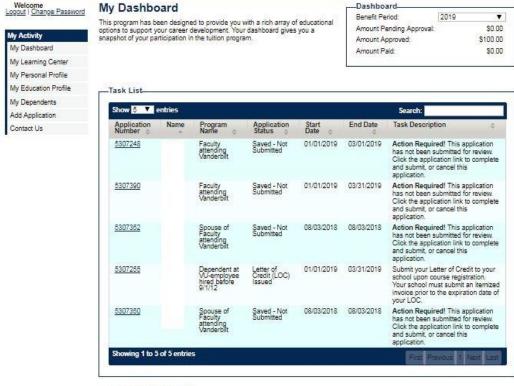

# **Tracking Your Application Status**

My Application History - Add New Application Show 5 ▼ entries Search: Program Name Field of Study Start Date Application Number Application Status Education Program 5307248 Saved - Not Bachelor's Degree Education 01/01/2019 Faculty attending 01/01/2019 Faculty attending Vanderbilt Application Bachelor's Degree Rusiness approved 01/01/2019 Application Master's Degree

You will receive email notifications throughout the process. These will inform you each time your application changes status. Examples are: Submitted, Approved, Documents Received, Ready for Payment.

The **Task List** shows applications needing your immediate attention. **My Application History** shows all of your applications that you have created in the past.

You can select **an Application Number** to open and review your application.

You are able to **upload documents** directly on to an
existing application

Navigate to **My Dashboard**, and select the appropriate **Application Number** in your **Task List**.