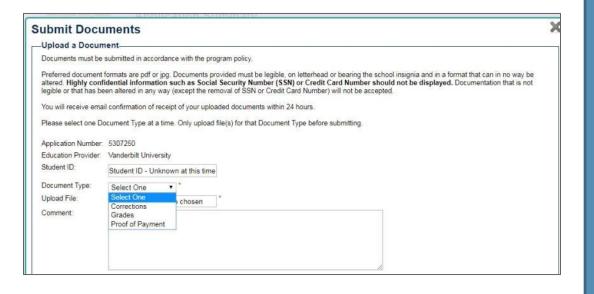

On the Application Summary
Page there is an Actions
Menu on the right hand side.
Select Submit Documents.

Once your spouse's course is complete you can upload required documents from the **Submit Documents page.** There is a dropdown selection to be made for **Grades** and **Proof of Payment**.

When uploading grades, be sure to manually input your grade in the menu that appears, as well as complete the upload of the document.

**To Upload**, select **Choose File** and navigate to the documents saved on your electronic device.

Uploaded documentation will need to be in compliance with your company's policy.

A grade report should indicate successful course completion in compliance with the grade requirements of the program policy. Grade reports must be legible and must include your name (first and last), school's name and/or logo, grade, course name and number. Web printouts of official grades are acceptable\*.

An **itemized invoice** or other school official document showing tuition, fees and any financial aid received is also required.

Uploading Documents directly into the system is the preferred method and most expedient process to complete an application. Faxing your documents may be available using the cover sheet provided in this pop up window.