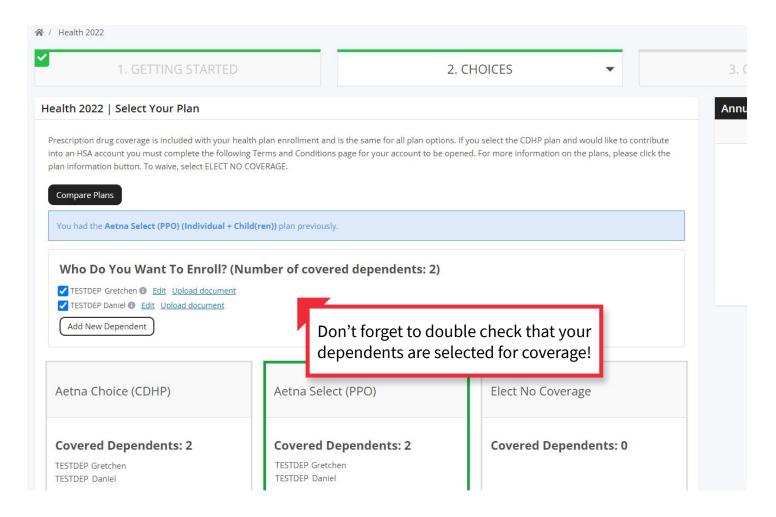

#### Save and Continue

Select your health plan (Choice, Select, Waive Coverage) then select Save and Continue. If you'd like to waive coverage, make sure to uncheck your dependents.

Read through our exciting new Price Transparency Tool notice and select Save & Continue.