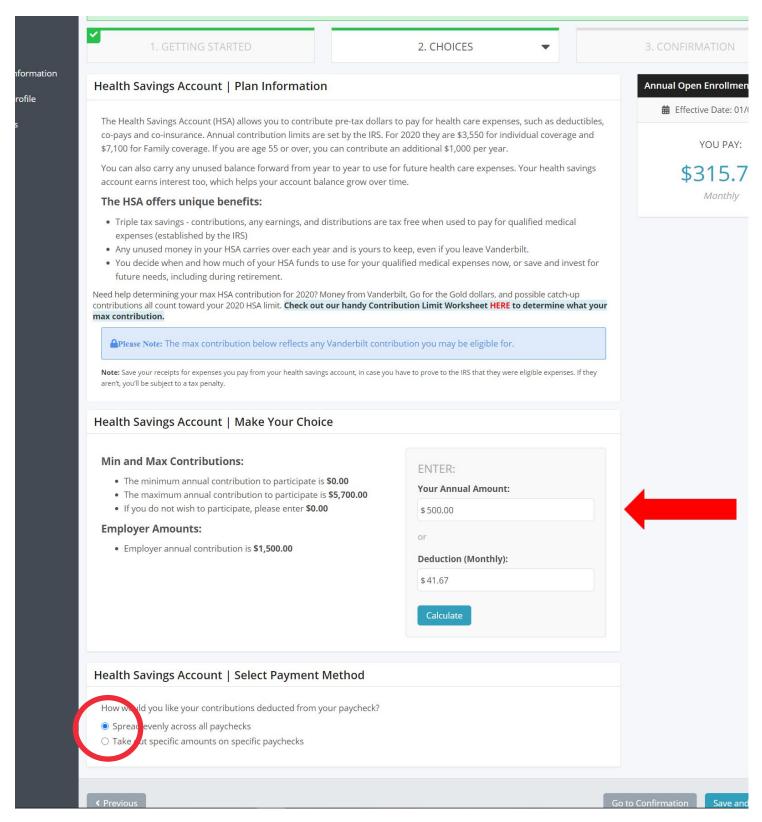

#### Select *I agree* to Fidelity's Terms and Agreements then select *Save and Continue*.

Note: If you do not agree to the Terms and Conditions then you will not receive the Vanderbilt contribution to your HSA (if you are eligible to receive the seed money). Decide if you are making a contribution to your Health Savings Account (HSA). If yes, enter the amount and select how you would like your contribution to be deducted from your paycheck. Next, select Save and Continue.

Note: If you do not wish to contribute to your HSA, simply put \$0.00 in the amount.

If your spouse is covered under the Vanderbilt plan, but can receive coverage under their employer you will be charged a \$100 Spousal Fee. Please select which is appropriate for your situation. Next, select Save and Continue.