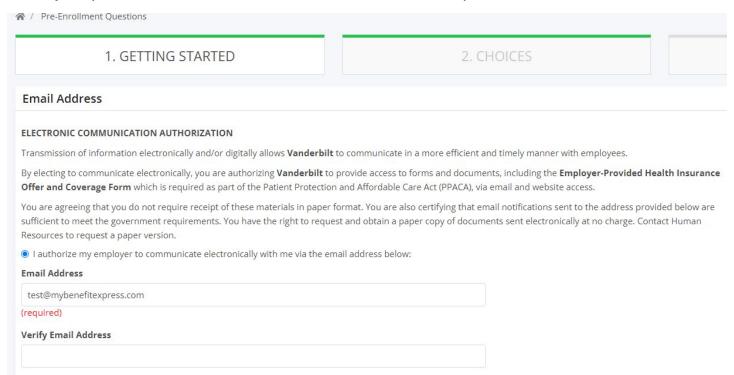

# **How to Enroll in Benefits**

A Step-by-Step Guide through MyVU Benefits Enrollment System





Go to the Vanderbilt University Human Resources home page (hr.vanderbilt.edu). From the Menu, select *Health & Benefits > Insurance & Enrollment > MyVU Benefits (enrollment website)*.



Sign onto the MyVU Benefits site using single sign-on. Have your VU Net ID and password ready.



#### Select Enroll Now.



Select Enroll under Annual Open Enrollment.



## Select your prefered method of communication from Benefit Express



#### Attest to the Tobacco Free Credit

| 1. GETTING STARTED