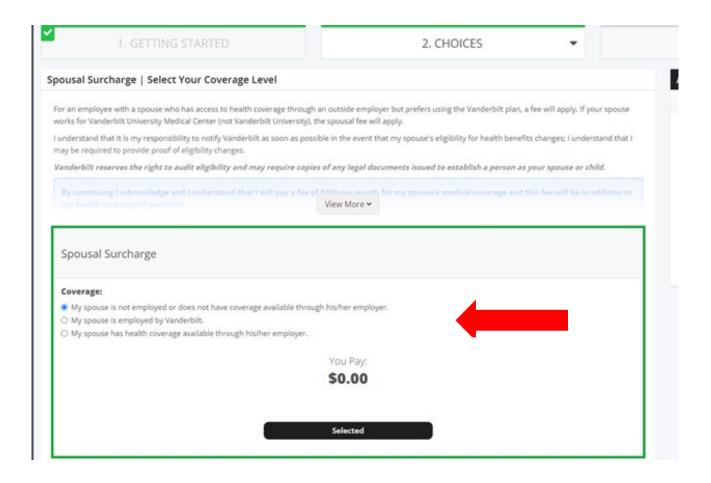

Note: If you do not wish to contribute to your HSA, simply put \$0.00 in the amount.

If your spouse is covered under the Vanderbilt plan, but can receive coverage under their employer you will be charged a \$100 Spousal Fee. Please select which is appropriate for your situation. Next, select Save and Continue.

Note: Since you selected the Choice CDHP, please continue to page 14.

Read through our Go for the Gold notice and select Save & Continue.

If your spouse is covered under the Vanderbilt plan, but can receive coverage under their employer you will be charged a \$100 Spousal Fee. Please select which is appropriate for your situation. Next, select Save and Continue.