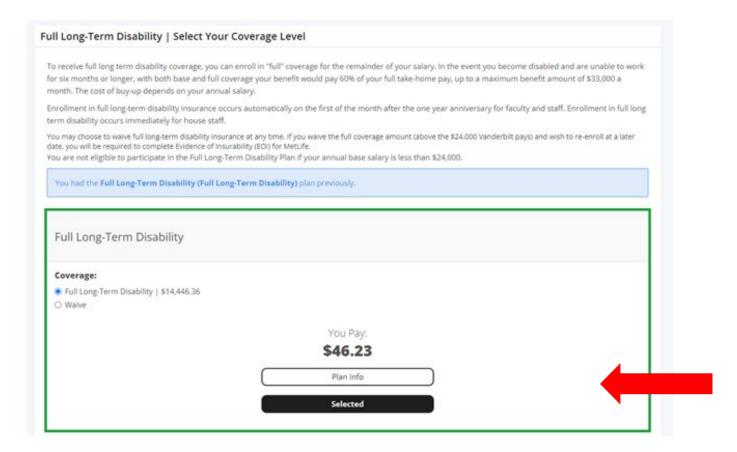

## Select if you'd like to enroll in LTD. Next, select Save and Continue.

Vanderbilt provides a Basic Life insurance policy in an amount equal to your annual base benefits rate\* (up to a maximum of \$500,000). Select *Save and Continue*.