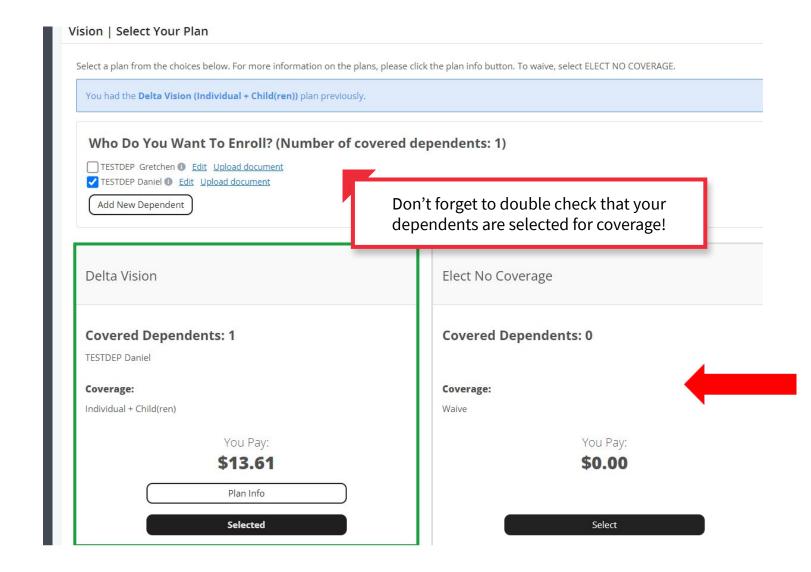

Select or waive your Vision coverage, then select Save and Continue. If you'd like to waive coverage, make sure to uncheck your dependents.

Read through information on our Short-Term Disability (STD). Select if you'd like to enroll in the STD buy-up. Next, select Save and Continue.