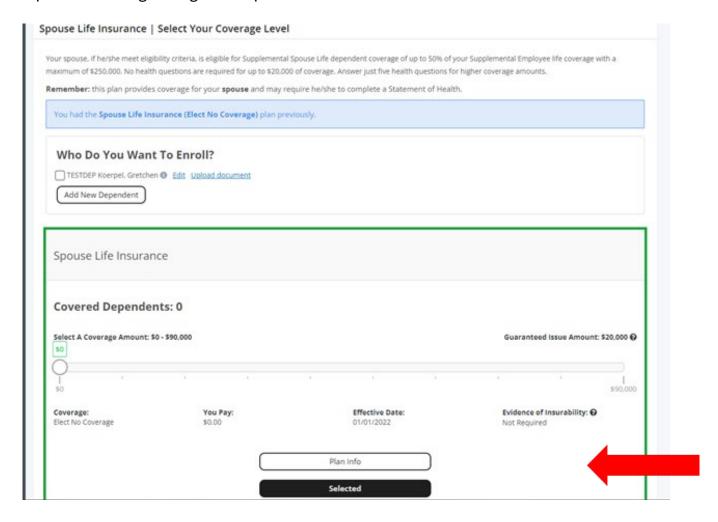

Elect Supplemental Life coverage using the drop down arrow to select the amount. Select **Save and Continue** 

Elect Spousal Coverage using the drop down arrow to select the amount. Select Save and Continue.

If you elect new spousal coverage or change the amount from last year, you will need to submit an Evidence of Insurability (EOI) form. Follow the steps provided. Next, select Save and Continue.

Decide if you'd like to elect Dependent Child Life Insurance. Select the amount using the drop down arrow. Next, select Save and Continue.