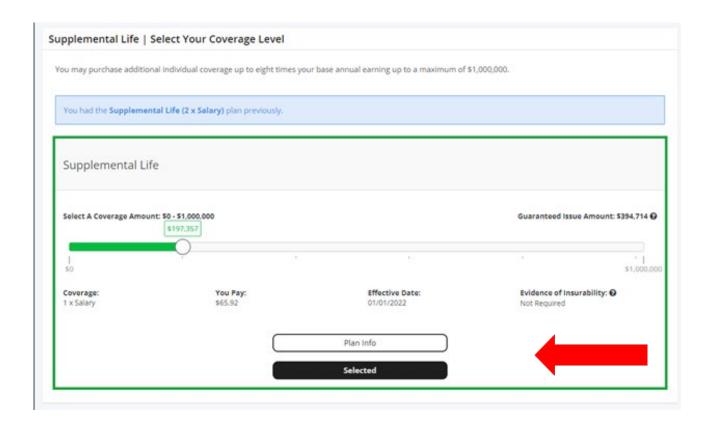

Elect Supplemental Life coverage using the drop down arrow to select the amount. Select **Save and Continue** 

Elect Spousal Coverage using the drop down arrow to select the amount. Select Save and Continue.