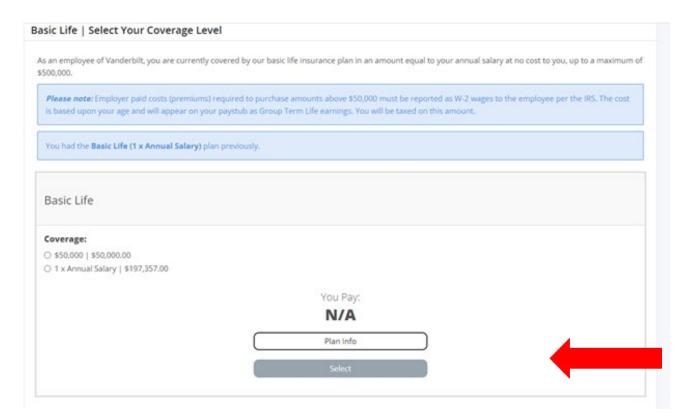

## Select if you'd like to enroll in LTD. Next, select Save and Continue.

Vanderbilt provides a Basic Life insurance policy in an amount equal to your annual base benefits rate\* (up to a maximum of \$500,000). Select *Save and Continue*.