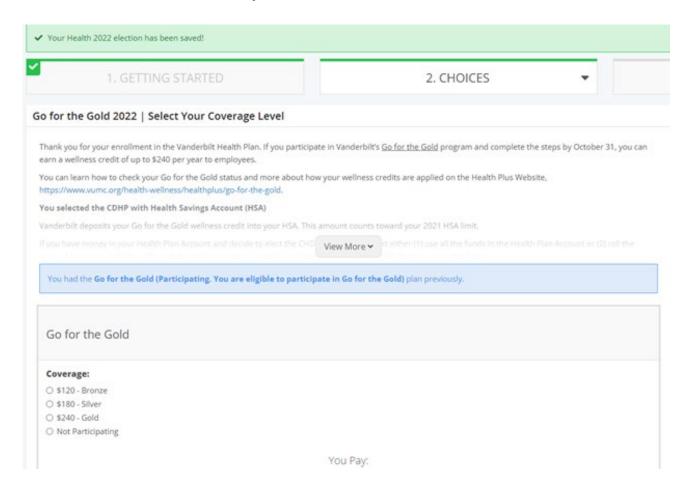

Note: If you selected the Choice CDHP please continue to the next page. If you selected the Select PPO, please skip to page 11.

Select the amount of Go for the Gold you achieved.

Save and Continue