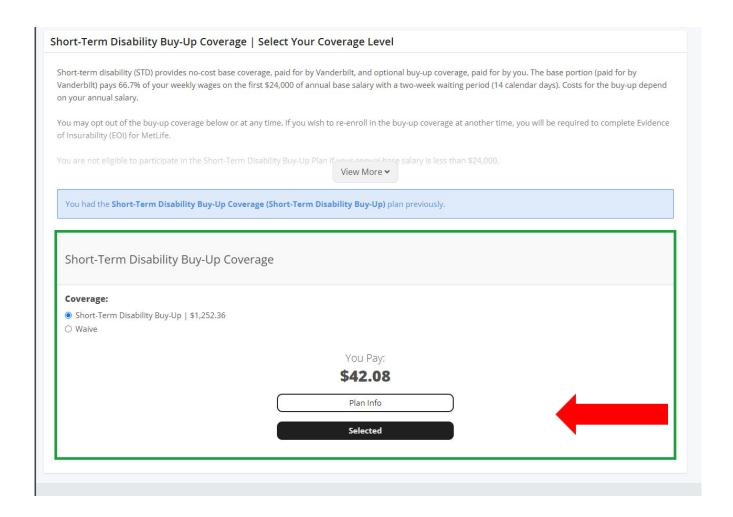

Select or waive your Vision coverage, then select Save and Continue. If you'd like to waive coverage, make sure to uncheck your dependents.

Read through information on our Short-Term Disability (STD). Select if you'd like to enroll in the STD buy-up. Next, select Save and Continue.