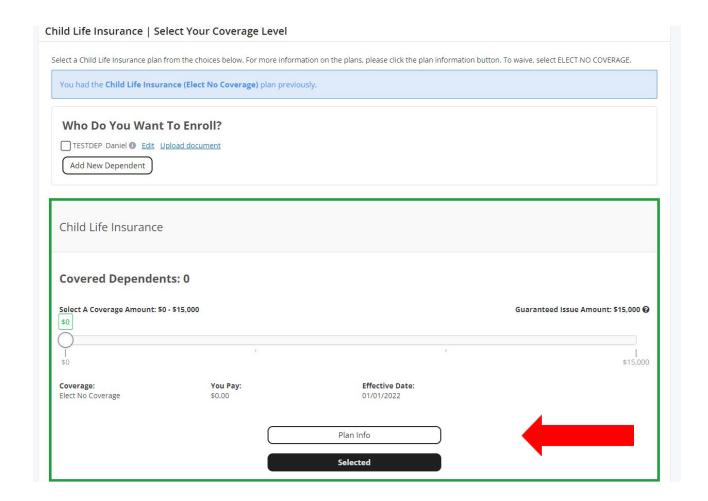

If you elect new spousal coverage or change the amount from last year, you will need to submit an Evidence of Insurability (EOI) form. Follow the steps provided. Next, select Save and Continue.

Decide if you'd like to elect Dependent Child Life Insurance. Select the amount using the drop down arrow. Next, select Save and Continue.