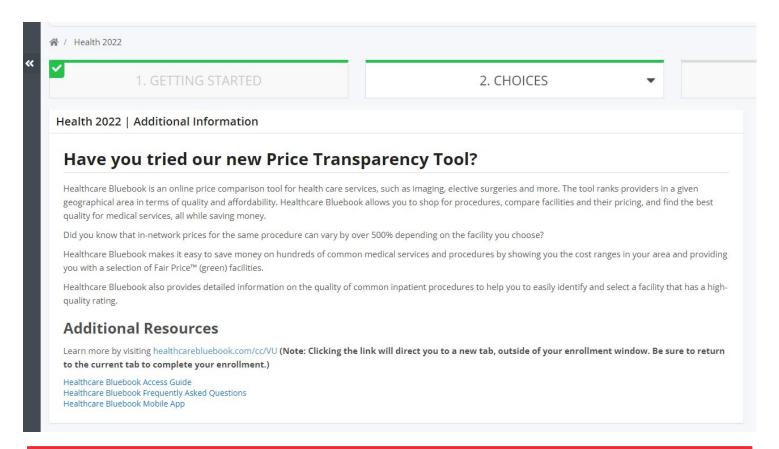

#### Save and Continue

Select your health plan (Choice, Select, Waive Coverage) then select Save and Continue. If you'd like to waive coverage, make sure to uncheck your dependents.

Read through our exciting new Price Transparency Tool notice and select Save & Continue.