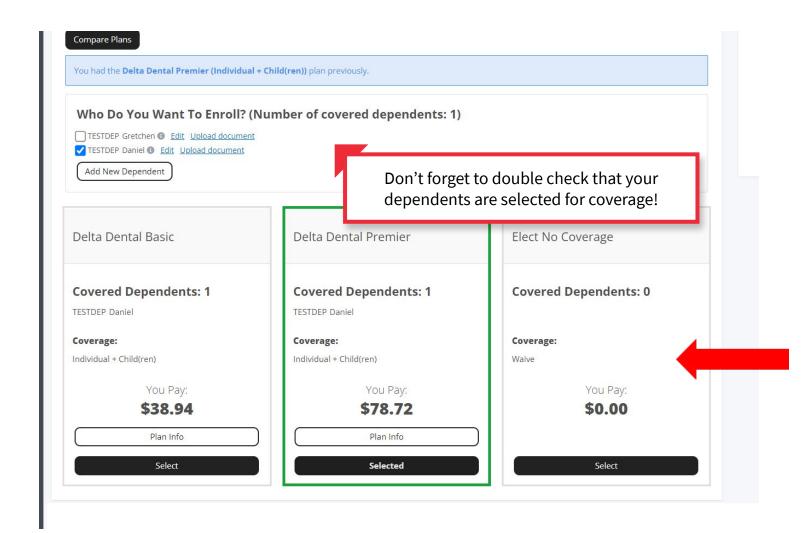

Decide if you would like a Dependent Care Flexible Spending Account. If yes, enter your annual amount you would like deducted from your pay. Then, select Save and Continue.

Select or waive your Dental coverage then select Save and Continue. If you'd like to waive coverage, make sure to uncheck your dependents.