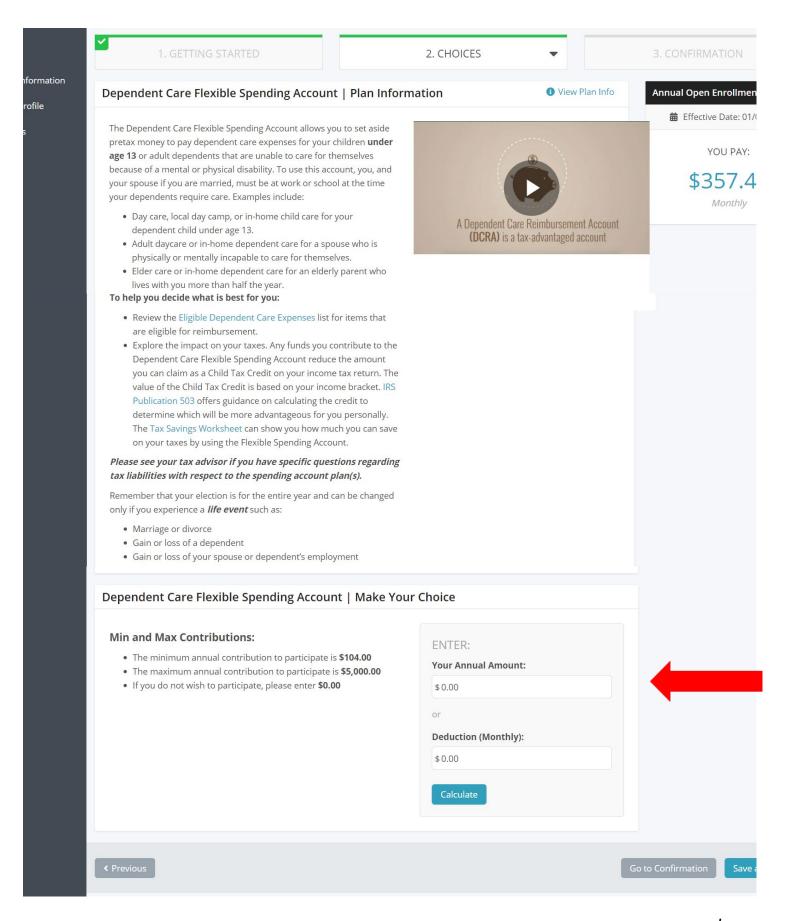

Decide if you would like a Dependent Care Flexible Spending Account. If yes, enter your annual amount you would like deducted from your pay. Then, select Save and Continue.

Select or waive your Dental coverage then select Save and Continue. If you'd like to waive coverage, make sure to uncheck your dependents.