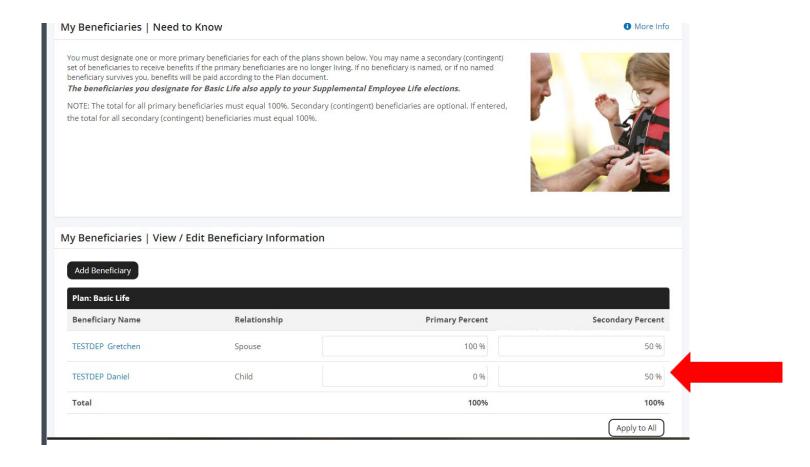

Decide if you'd like to elect Accidental Death & Dismemberment Insurance. Select the amount using the drop down arrow. Next, select Save and Continue.

Confirm your beneficiaries and the amounts they will receive. Next, select Save and Continue.