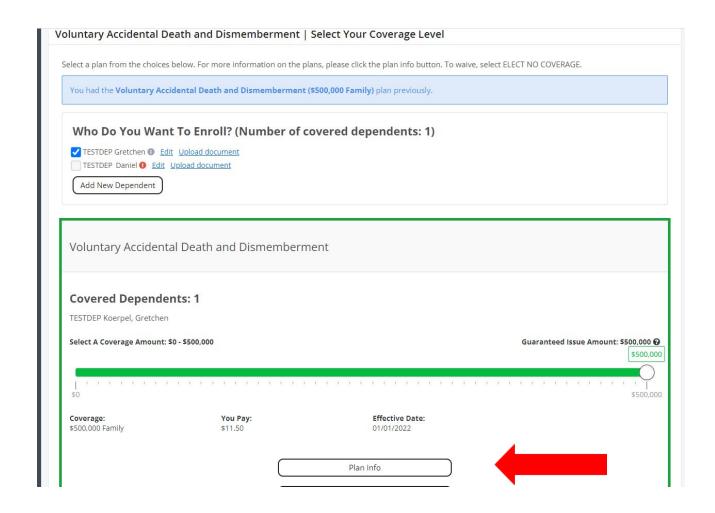

Decide if you'd like to elect Accidental Death & Dismemberment Insurance. Select the amount using the drop down arrow. Next, select Save and Continue.

Confirm your beneficiaries and the amounts they will receive. Next, select Save and Continue.