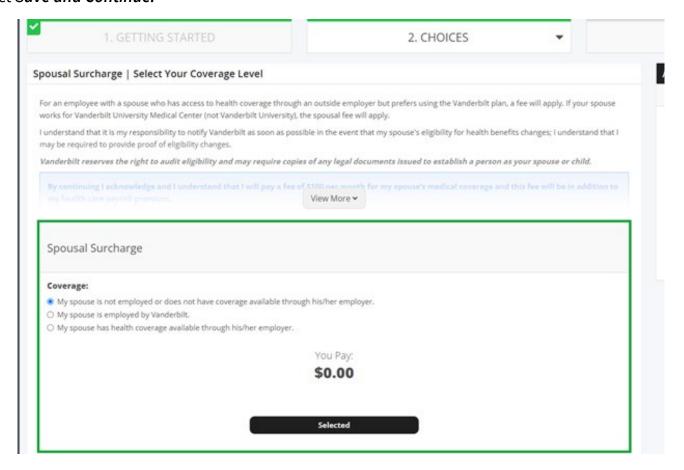

Note: If you do not wish to contribute to your HSA, simply put \$0.00 in the amount.

If your spouse is covered under the Vanderbilt plan, but can receive coverage under their employer you will be charged a \$100 Spousal Fee. Please select which is appropriate for your situation. Next, select Save and Continue.

Note: Since you selected the Choice CDHP, please continue to page 14.

Read through our Go for the Gold notice and select Save & Continue.

If your spouse is covered under the Vanderbilt plan, but can receive coverage under their employer you will be charged a \$100 Spousal Fee. Please select which is appropriate for your situation. Next, select Save and Continue.