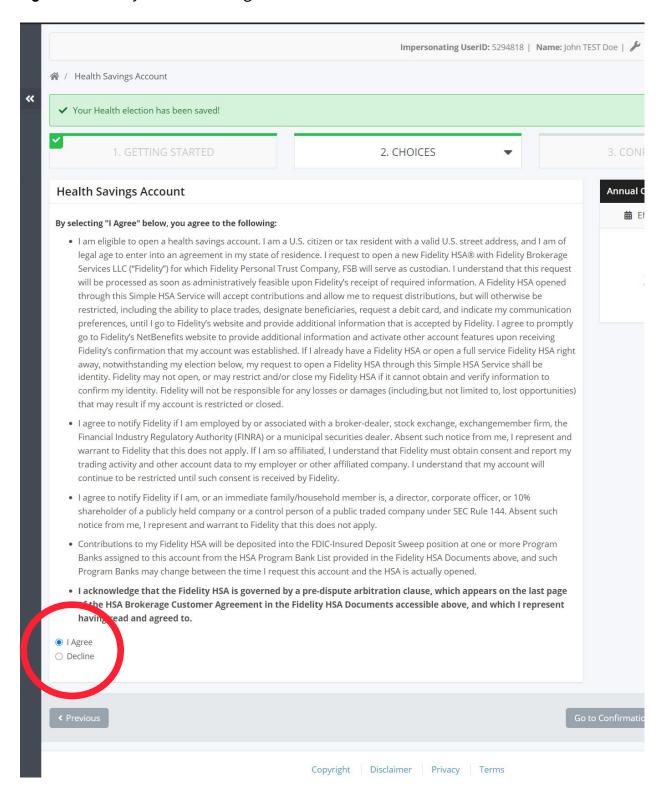

#### Select *I agree* to Fidelity's Terms and Agreements then select *Save and Continue*.

Note: If you do not agree to the Terms and Conditions then you will not receive the Vanderbilt contribution to your HSA (if you are eligible to receive the seed money). Decide if you are making a contribution to your Health Savings Account (HSA). If yes, enter the amount and select how you would like your contribution to be deducted from your paycheck. Next, select Save and Continue.