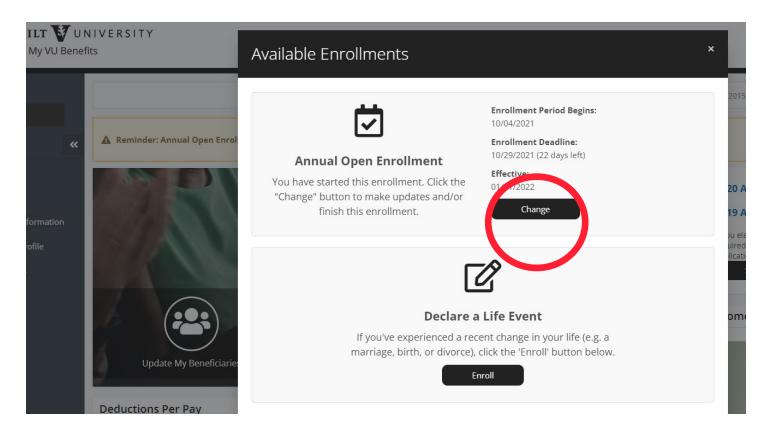

# **How to Enroll in Benefits**

A Step-by-Step Guide through MyVU Benefits Enrollment System





Go to the Vanderbilt University Human Resources home page (hr.vanderbilt.edu). From the Menu, select *Health & Benefits > Insurance & Enrollment > MyVU Benefits (enrollment website)*.



Sign onto the MyVU Benefits site using single sign-on. Have your VU Net ID and password ready.



#### Select Enroll Now.



Select Enroll under Annual Open Enrollment.



## Select your prefered method of communication from Benefit Express



#### Attest to the Tobacco Free Credit

| 1. GETTING STARTED