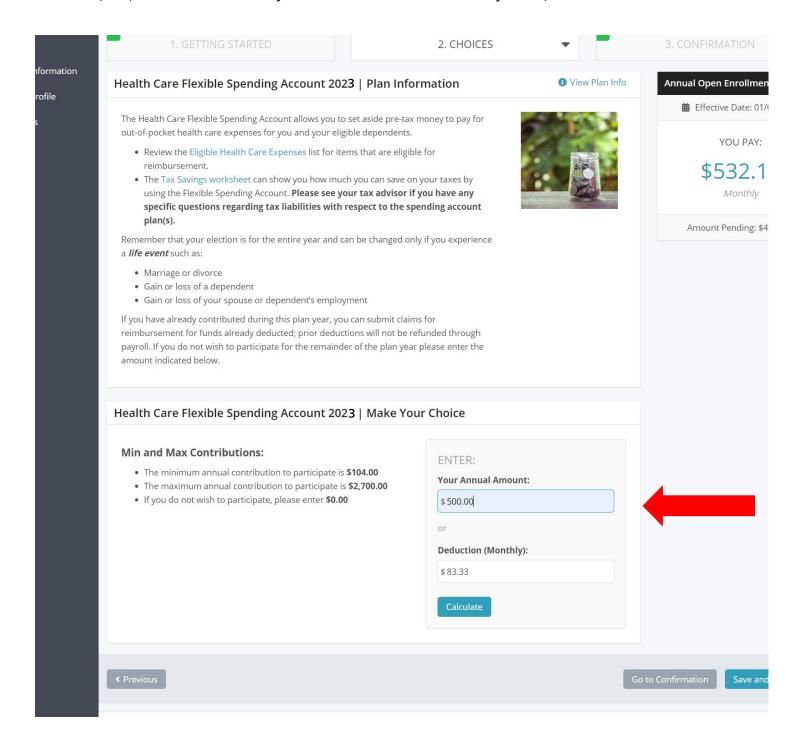

If you selected the Select PPO, decide if you would like to enroll in a Health Care Flexible Spending Account (FSA). Put in the amount you wish to contribute annually. Next, select Save and Continue.

Note: If you do not wish to enroll in a Health Care FSA, simply leave the amount as \$0.00.