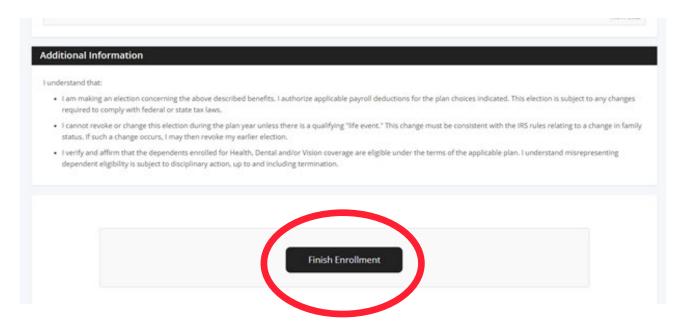

Review your elections and any actions you need to take.

Scroll to the bottom and select Finish Enrollment.