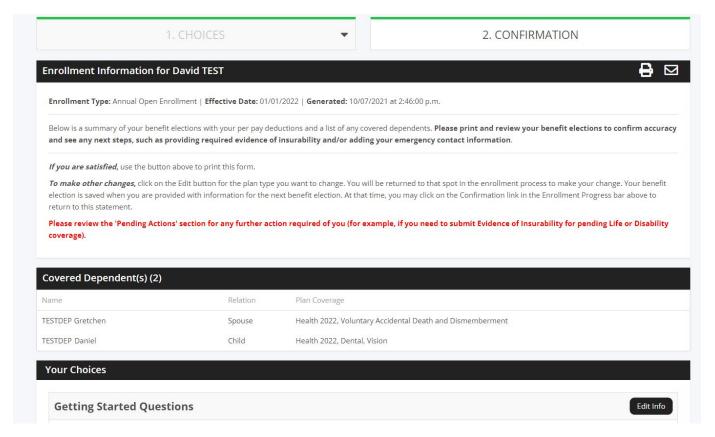

Review your elections and any actions you need to take.

Scroll to the bottom and select Finish Enrollment.