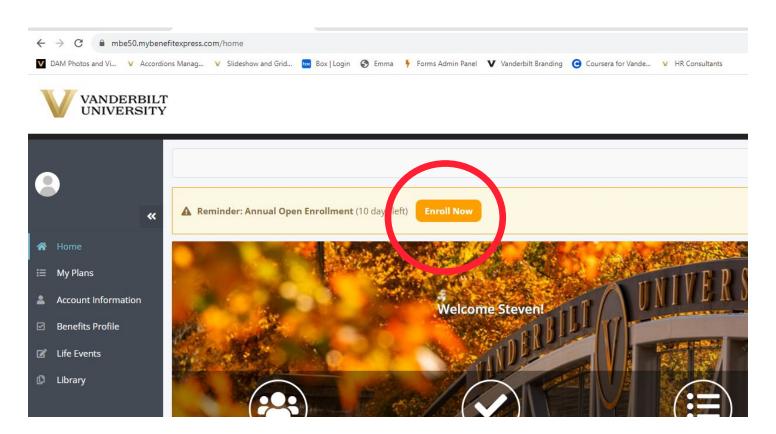

# How to Enroll in Benefits

A Step-by-Step Guide through MyVU Benefits Enrollment System





Go to the Vanderbilt University Human Resources home page (hr.vanderbilt.edu). From the Menu, select *Health & Benefits > Insurance & Enrollment > MyVU Benefits (enrollment website).* 



Sign onto the MyVU Benefits site using single sign-on. Have your VU Net ID and password ready.



2 | Vanderbilt University Step-by-Step 2024 Enrollment Guide

#### Select Enroll Now.



Select Enroll under Annual Open Enrollment .



### Select your prefered method of communication from Benefit Express

| / Pre-Enrollment Questions                                                                      |                                                                                                                                                                                                                                                                                                                                 |                                      |
|-------------------------------------------------------------------------------------------------|-----------------------------------------------------------------------------------------------------------------------