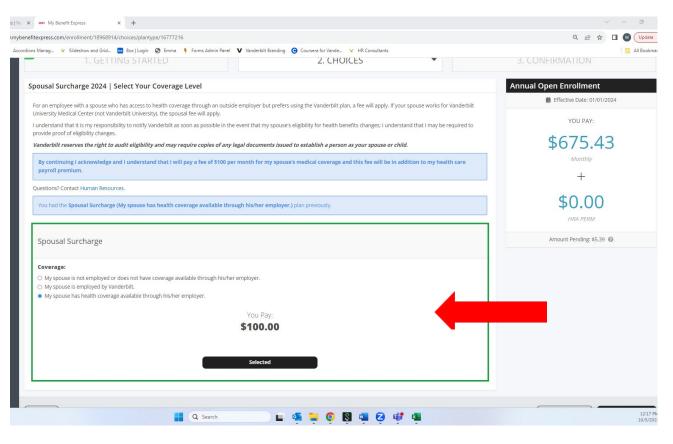

If your spouse is covered under the Vanderbilt plan, but can receive coverage under their employer you will be charged a \$100 Spousal Fee. Please select which is appropriate for your situation. Next, select S*ave and Continue.* 

| lanag 🔻 Slideshow and Grid 🚾 Box   Login 🔗 Emma 🕴 Forms Admin Panel 💙                                                                                                                                                             | Vanderbilt Branding 🕜 Coursers for Vande V HB Consultants                                           |                                 |
|-----------------------------------------------------------------------------------------------------------------------------------------------------------------------------------------------------------------------------------|-----------------------------------------------------------------------------------------------------|---------------------------------|
| 1. GETTING STARTED                                                                                                                                                                                                                | 2. CHOICES                                                                                          | 3. CONFIRMATION                 |
| usal Surcharge 2024   Select Your Coverage Level                                                                                                                                                                                  |                                                                                                     | Annual Open Enrollment          |
| an employee with a spouse who has access to health coverage through an outside en<br>iversity Medical Center (not Vanderbilt University), the spousal fee will apply.                                                             | ployer but prefers using the Vanderbilt plan, a fee will apply. If your spouse works for Vanderbilt | Effective Date: 01/01/2024      |
| nderstand that it is my responsibility to notify Vanderbilt as soon as possible in the eve<br>wide proof of eligibility changes.                                                                                                  | t that my spouse's eligibility for health benefits changes: I understand that I may be required to  | YOU PAY:                        |
| nderbilt reserves the right to audit eligibility and may require copies of any legal                                                                                                                                              | documents issued to establish a person as your spouse or child.                                     | \$675.43                        |
|                                                                                                                                                                                                                                   | nth for my spouse's medical coverage and this fee will be in addition to my health care             | Monthly                         |
| sayroll premium.                                                                                                                                                                                                                  |                                                                                                     | +                               |
| estions? Contact Human Resources.                                                                                                                                                                                                 |                                                                                                     | \$0.00                          |
| You had the Spousal Surcharge (My spouse has health coverage available through                                                                                                                                                    | his/her employer.) plan previously.                                                                 | 40.00                           |
| 이 같은 것이 같아요. 이 것으로 유명하였다. 일에 가지 않는 것이 것 같아. 가지 않는 것이 같아요.                                                                                                                                                                         |                                                                                                     | HRA PERM                        |
|                                                                                                                                                                                                                                   |                                                                                                     | HRA PERM                        |
| Spousal Surcharge                                                                                                                                                                                                                 |                                                                                                     | HRA PERM Amount Pending: \$5.39 |
| Coverage:                                                                                                                                                                                                                         |                                                                                                     |                                 |
|                                                                                                                                                                                                                                   | loyer.                                                                                              |                                 |
| coverage:<br>D My spouse is not employed or does not have coverage available through his/her emp                                                                                                                                  | loyer.                                                                                              |                                 |
| Coverage:<br>D My spouse is not employed or does not have coverage available through his/her employed by Vanderbilt.<br>My spouse is employed by Vanderbilt.<br>My spouse has health coverage available through his/her employer. | You Pay:                                                                                            |                                 |
| Coverage:<br>D My spouse is not employed or does not have coverage available through his/her employed by Vanderbilt.<br>My spouse is employed by Vanderbilt.<br>My spouse has health coverage available through his/her employer. |                                                                                                     |                                 |
| Coverage:<br>D My spouse is not employed or does not have coverage available through his/her employed by Vanderbilt.<br>My spouse is employed by Vanderbilt.<br>My spouse has health coverage available through his/her employer. | You Pay:                                                                                            |                                 |
| Coverage:<br>D My spouse is not employed or does not have coverage available through his/her employed by Vanderbilt.<br>My spouse is employed by Vanderbilt.<br>My spouse has health coverage available through his/her employer. | You Pay:                                                                                            |                                 |
| Coverage:<br>D My spouse is not employed or does not have coverage available through his/her employed by Vanderbilt.<br>My spouse is employed by Vanderbilt.<br>My spouse has health coverage available through his/her employer. | You Pay:<br>100.00                                                                                  |                                 |

# Note: Since you selected the Choice CDHP, please continue to page 13.

If your spouse is covered under the Vanderbilt plan, but can receive coverage under their employer you will be charged a \$100 Spousal Fee. Please select which is appropriate for your situation. Next, select S*ave and Continue*.