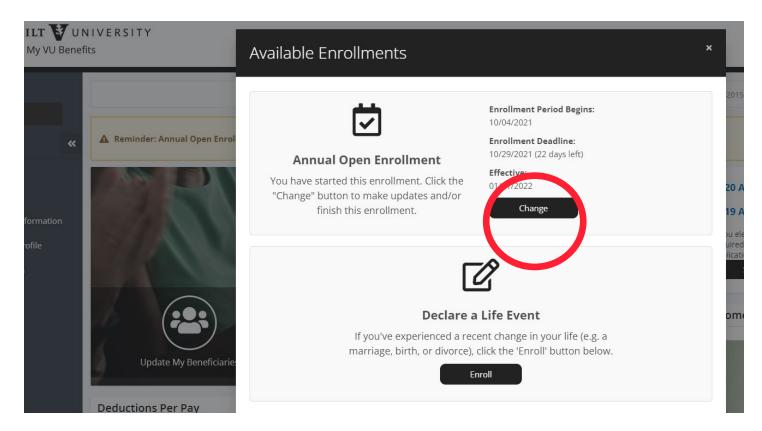

# How to Enroll in Benefits

A Step-by-Step Guide through MyVU Benefits Enrollment System





Go to the Vanderbilt University Human Resources home page (hr.vanderbilt.edu). From the Menu, select *Health & Benefits > Insurance & Enrollment > MyVU Benefits (enrollment website).* 



Sign onto the MyVU Benefits site using single sign-on. Have your VU Net ID and password ready.



2 | Vanderbilt University Step-by-Step 2024 Enrollment Guide

#### Select Enroll Now.



Select Enroll under Annual Open Enrollment .



### Select your prefered method of communication from Benefit Express

| / Pre-Enrollment Questions                                                                      |                                                                                                                                                                                                                                                                                                                                 |                                      |
|-------------------------------------------------------------------------------------------------|-----------------------------------------------------------------------------------------------------------------------------------------------------------------------