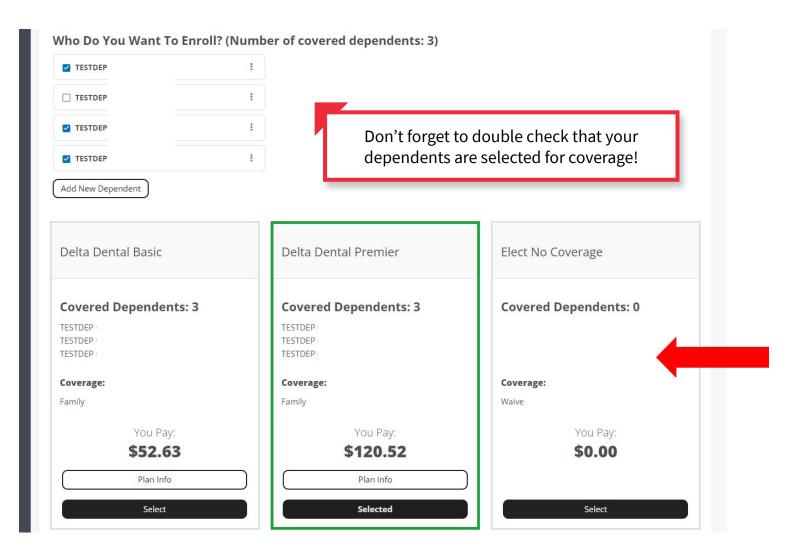

### Save and Continue

Select your health plan (Choice, Select, Waive Coverage) then select *Save and Continue*. If you'd like to waive coverage, make sure to uncheck your dependents.

| Health 2024   Select Your Plan                         |                                                                   |                                                                                                                                                 |
|--------------------------------------------------------|-------------------------------------------------------------------|-------------------------------------------------------------------------------------------------------------------------------------------------|
|                                                        | ete the following Terms and Conditions page for your account to l | lect the Consumer Driven Health Plan (CDHP) and would like to contribute<br>be opened. For more information on the plans, please click the plan |
| Compare Plans                                          |                                                                   |                                                                                                                                                 |
| You had the <b>Aetna Select (PPO) (Family)</b> plan pr | reviously.                                                        |                                                                                                                                                 |
| Who Do You Want To Enroll? (Nu                         | mber of covered dependents: 4)                                    |                                                                                                                                                 |
| TESTDEP                                                | I                                                                 |                                                                                                                                                 |
| TESTDEP                                                | 1                                                                 |                                                                                                                                                 |
| TESTDEP                                                | I                                                                 |                                                                                                                                                 |
| TESTDEP                                                | :                                                                 |                                                                                                                                                 |
| Add New Dependent                                      | Don't forget to double<br>dependents are select                   |                                                                                                                                                 |
| Aetna Choice (CDHP)                                    | Aetna Select (PPO)                                                | Elect No Coverage                                                                                                                               |
| Covered Dependents: 4                                  | Covered Dependents: 4                                             | Covered Dependents: 0                                                                                                                           |
| TESTDEP<br>TESTDEP                                     | TESTDEP<br>TESTDEP                                                |                                                                                                                                                 |
| TESTDEP                                                | TESTDEP                                                           | I                                                                                                                                               |